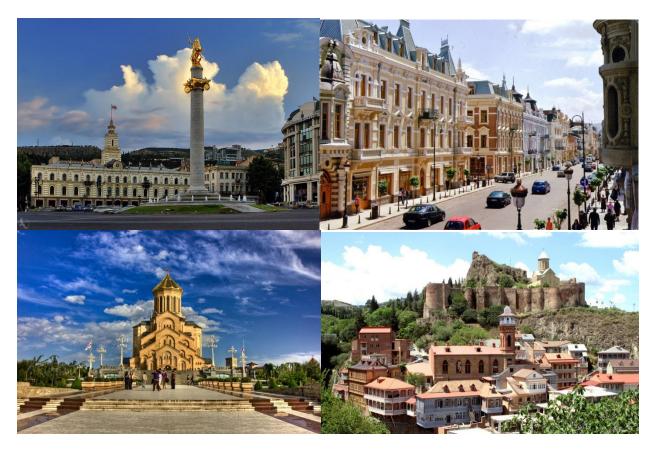

#### - Narikala

Narikala Fortress can be seen from any point within Old Tbilisi. It was constructed for defense purposes in the 4th century and was considerably expanded over subsequent historical periods.

#### - Rustaveli Avenue and Freedom Square

Rustaveli Avenue begins at Freedom Square and this is the center of the city, where many of the governmental, cultural and business facilities are located.

#### - Agmashenebeli Avenue

Agmashenebeli Avenue is one of the longest and most beautiful streets of the city. Here you can find gorgeous historic buildings, painted entryways and distinctive architectural ornaments.

### - Holy Trinity Cathedral

The Trinity (*Sameba*) Cathedral is one of the tallest Eastern Orthodox cathedrals in the World. The cathedral complex includes an underground section and integrates nine chapels, various supplementary buildings, and beautiful gardens.