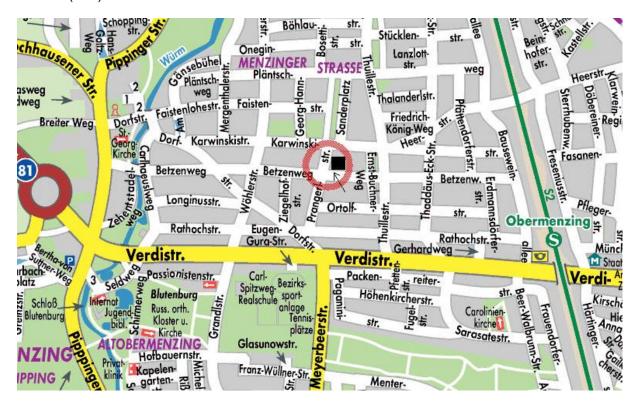

## **How to reach the Monitoring Station Munich**

Betzenweg 32 81247 Muenchen

Germany

Phone: (+49) 38 606 - 0

## Travel by car:

Approaching Munich from the west (from Augsburg), the A8 / A81 ends at a roundabout (left side on the map). Exit the circle to Verdistraße. Turn left next Traffic light into Wöhlerstraße, then 3<sup>rd</sup> street right into Betzenweg. You can park on the street or on our parking lot (entry from Prangerlstr.)

Coming from the city centre, follow the blue signs to Stuttgart. You will be routed through Verdistraße. From there see map above.

## Travel by Airplane or Train:

From the airport, take the S-Bahn line S1 to "laim". There change to line S2 direction "Dachau" or "Petershausen" (runs every 20 minutes). Exit at "Obermenzing" (green "S" at the right side on the map). From there it is a 10 minute walk to the office.

From the main train station (Hauptbahnhof), take the S-Bahn line S2 direction "Dachau" or "Petershausen" until "Obermenzing".